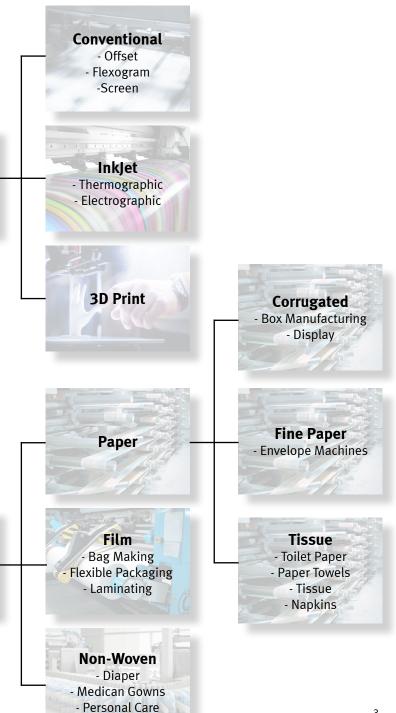

## Printing

## Ink Jet/Digital, 3D printing and Conventional

#### InkJet/Digital

Roll-to-roll, flatbed, single-pass. Whatever concept for inkjet or digital printing your business manufactures, Festo has the right solution, offering a wide range of valve terminals, laser and air sensors, UV lamp shutters, E-drives and more.

## Converting

#### Paper, Film and Non-Woven

Unplanned interruptions can have dramatic consequences on any factory floor, but especially for paper production, which is a continuous process. Our pneumatic components, complete systems and support tools ensure optimal operation of machines used for converting fine paper, corrugated board or tissue.

#### Film/Foil

Innovation and technology in film and foil converting has fueled industry growth, in large part thanks to flexible packaging, the fastest growing market segment for narrow web. Now more than ever, manufacturers need reliable, intuitive automation solutions to deliver the best performance on the production lines and get to market faster.

# Non-woven

to the manufacturers of converting machinery equipment. A greater demand for products coupled with the need to meet rising customer quality requirements is pushing the industry's leading converters to the limits.

#### **3D Printers**

3D printers used to be expensive and slow and only used for rapid prototyping. But the next generation of printers have become faster, cheaper and in higher demand than ever before. And Festo is at the forefront of this growing sub-market of the printing industry, creating structures that are not built up on a surface one layer at a time, but are actually constructed freely in space!

#### **Conventional Printing**

Conventional printing remains the process of choice for long-run production, where consistent quality from job to job is critical, whether the printing method is flexo, gravure or offset.