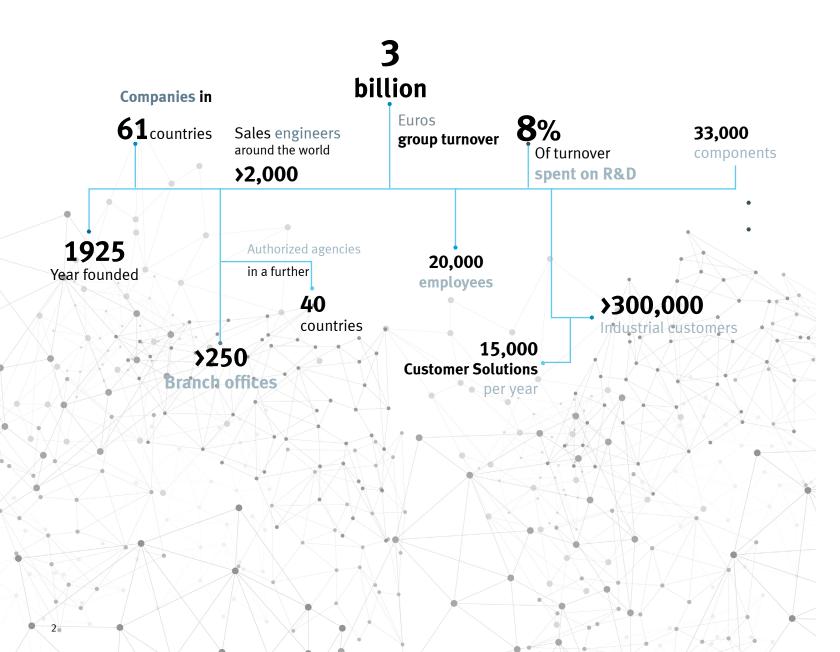

### The company at a glance

Festo is both a global player and an independent family-run company based in Esslingen, Germany. We supply pneumatic and electrical automation technology for 300,000 customers in over 35 industries.