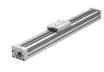

#### EGC

Handling axis with simple, integrated plainbearing guide or roller bearing guide for high feed forces. Flexible motor connection at both the right and left-hand axis end is possible - as is subsequent conversion. Compatible with all stepper motors and servo motors.