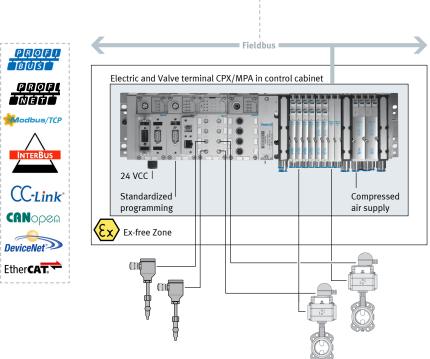

#### **CPX** terminal

Components of the automation platform

For integration of pneumatic and electrical control chains. As valve terminal partner or remote I/O unit. Open for all fieldbus and Ethernet standards.

#### Sensors - Focus on zero error production

For pneumatic and electrical power supply for up to 32 valves. With regulators, flow control valves, shut-off plates, switching position sensing and pressure shut-off plate for "hot swap" maintenance or repair work. VOFA safety valve with integrated proximity sensor for spool sensing.

#### Valve terminal CPX/MPA

Space-saving system and function integration for diagnostics and condition monitoring in one valve terminal. Greater system availability and increased productivity.

At the control level, Festo manufactures pneumatic pilot valves, valve terminals, I/O systems and HMIs which integrate seamlessly with leading DCS and controllers.

This reduces risk and cost by simplifying integration and providing a single source supplier. The ability to incorporate standard diagnostic features into solenoid valves and I/O systems helps accurately diagnose problems which reduce downtime and field service calls. With the comprehensive range of products, engineering competencies and strong design experience. Festo is uniquely positioned to be your complete automation solutions partner.